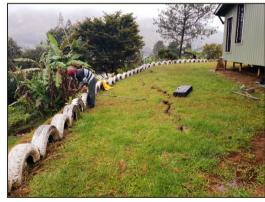

LD 4001

e \$435.00 (Valid one year from 1st entry date - 60 days per vi



#### First impressions of PNG











### Background



SOUTH PACIFIC OCEAN St Matthias Admiralty Islands

Pegunungan Bismarc Sea Mendi, PNG New Britain **Australian Plate** Magnitude 7.5 PAPUA NEW GUINEA 25th Feb, 2018 Solomon 6.149°S 142.766°E Sea Gulf of 17:44:44 UTC TOTHES Strait 0 Arafura Sea Port Moresby 400 Mi AUSTRALIA 400 Kilometers 200 Copyright © 2018 www.mapsofworld.com

**Approximate Location of Tectonic Plates** 



#### Assessment Locations in Mendi





### Testing at Mendi Sister House



#### Testing at Catechrist training School



#### Testing at Tente Double Classroom and Priest House



#### Subsurface Conditions





#### Analysis Output









### Collaboration





## Questions