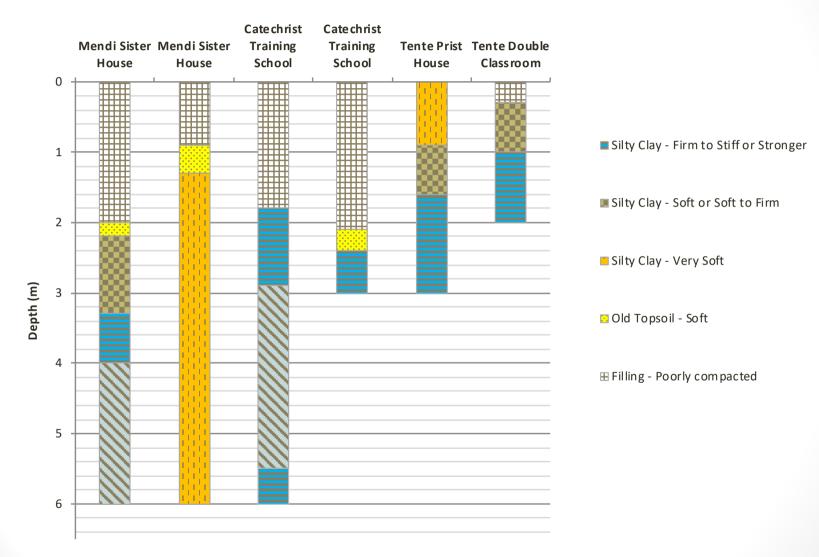

- FRI) All mail to be addressed to soilate General, GPO Box 220, Brisbane, QLD 4001

e \$435.00 (Valid one year from 1st entry date - 60 days per vi



#### First impressions of PNG











### Background



SOUTH PACIFIC OCEAN St Matthias Admiralty Islands

Pegunungan Bismarc Sea Mendi, PNG New Britain **Australian Plate** Magnitude 7.5 PAPUA NEW GUINEA 25th Feb, 2018 Solomon 6.149°S 142.766°E Sea Gulf of 17:44:44 UTC TOTHES Strait 0 Arafura Sea Port Moresby 400 Mi AUSTRALIA 400 Kilometers 200 Copyright © 2018 www.mapsofworld.com

**Approximate Location of Tectonic Plates** 



#### Assessment Locations in Mendi





### Testing at Mendi Sister House



#### Testing at Catechrist training School



#### Testing at Tente Double Classroom and Priest House



#### Subsurface Conditions





#### Analysis Output









### Collaboration





## Questions