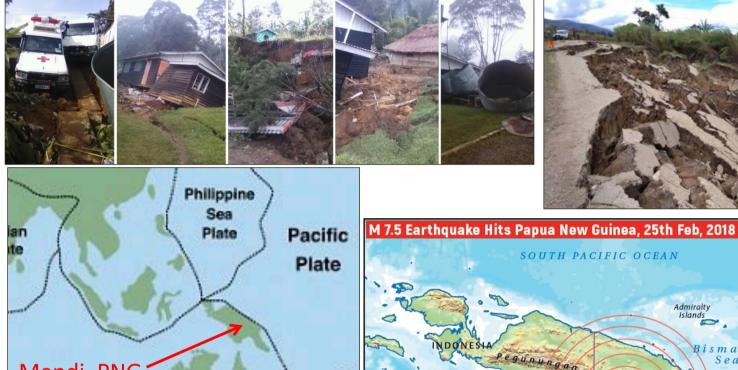

### Background

SOUTH PACIFIC OCEAN St Matthias Admiralty Islands

Pegunungan Bismarc Sea Mendi, PNG New Britain **Australian Plate** Magnitude 7.5 PAPUA NEW GUINEA 25th Feb, 2018 Solomon 6.149°S 142.766°E Sea Gulf of 17:44:44 UTC TOTHES Strait 0 Arafura Sea Port Moresby 400 Mi AUSTRALIA 400 Kilometers 200 Copyright © 2018 www.mapsofworld.com

**Approximate Location of Tectonic Plates** 