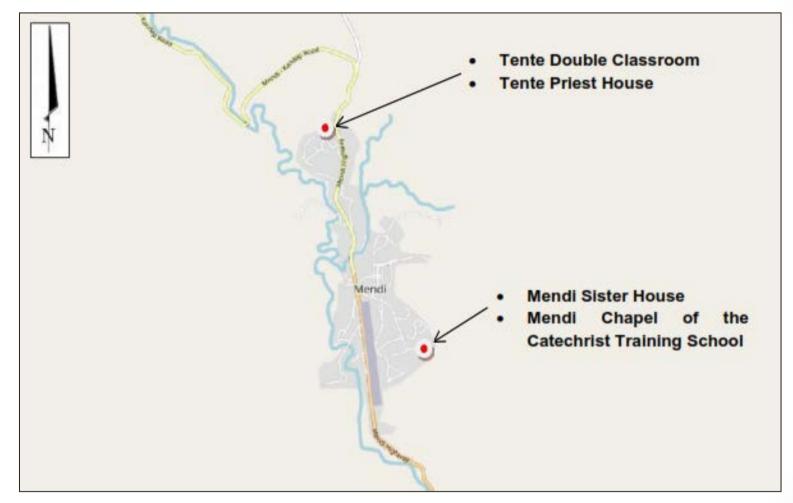

|

CONSULATE GENERAL OF PAPUA NEW GUINEA

VISA HOURS: 9.30AM -2.00PM (MON - FRI) All mail to be addressed to soilate General, GPO Box 220, Brisbane, QLD 4001

e \$435.00 (Valid one year from 1st entry date - 60 days per vi



#### First impressions of PNG











### Background



SOUTH PACIFIC OCEAN St Matthias Admiralty Islands

Pegunungan Bismarc Sea Mendi, PNG New Britain **Australian Plate** Magnitude 7.5 PAPUA NEW GUINEA 25th Feb, 2018 Solomon 6.149°S 142.766°E Sea Gulf of 17:44:44 UTC TOTHES Strait 0 Arafura Sea Port Moresby 400 Mi AUSTRALIA 400 Kilometers 200 Copyright © 2018 www.mapsofworld.com

**Approximate Location of Tectonic Plates** 



#### Assessment Locations in Mendi





### Testing at Mendi Sister House



#### Testing at Catechrist training School



#### Testing at Tente Double Classroom and Priest House



#### Subsurface Conditions





#### Analysis Output









### Collaboration





## Questions