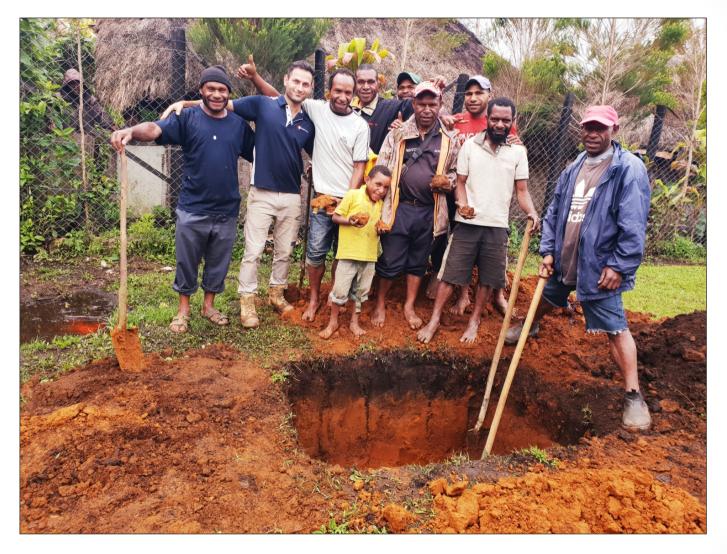

GPO Box 220, Brisbane, QLD 4001

e \$435.00 (Valid one year from 1st entry date - 60 days per vi



#### First impressions of PNG











### Background



SOUTH PACIFIC OCEAN St Matthias Admiralty Islands

Pegunungan Bismarc Sea Mendi, PNG New Britain **Australian Plate** Magnitude 7.5 PAPUA NEW GUINEA 25th Feb, 2018 Solomon 6.149°S 142.766°E Sea Gulf of 17:44:44 UTC TOTHES Strait 0 Arafura Sea Port Moresby 400 Mi AUSTRALIA 400 Kilometers 200 Copyright © 2018 www.mapsofworld.com

**Approximate Location of Tectonic Plates** 



#### Assessment Locations in Mendi





### Testing at Mendi Sister House



#### Testing at Catechrist training School



#### Testing at Tente Double Classroom and Priest House



#### Subsurface Conditions





#### Analysis Output









### Collaboration





## Questions