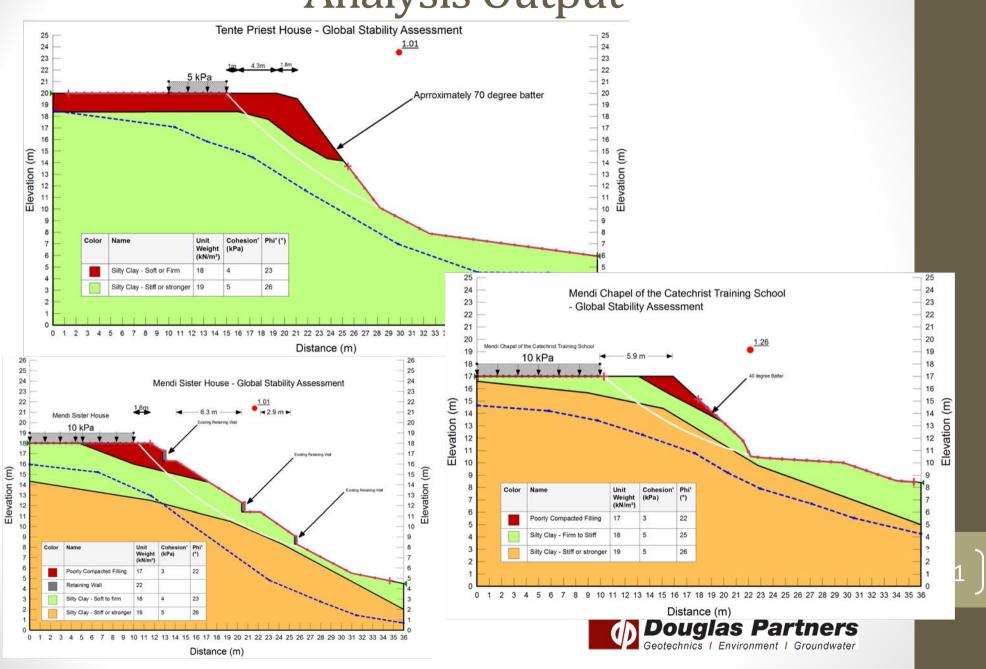

ressed to soilate General, GPO Box 220, Brisbane, QLD 4001

e \$435.00 (Valid one year from 1st entry date - 60 days per vi



#### First impressions of PNG











### Background



SOUTH PACIFIC OCEAN St Matthias Admiralty Islands

Pegunungan Bismarc Sea Mendi, PNG New Britain **Australian Plate** Magnitude 7.5 PAPUA NEW GUINEA 25th Feb, 2018 Solomon 6.149°S 142.766°E Sea Gulf of 17:44:44 UTC TOTHES Strait 0 Arafura Sea Port Moresby 400 Mi AUSTRALIA 400 Kilometers 200 Copyright © 2018 www.mapsofworld.com

**Approximate Location of Tectonic Plates** 



#### Assessment Locations in Mendi





### Testing at Mendi Sister House



#### Testing at Catechrist training School



#### Testing at Tente Double Classroom and Priest House



#### Subsurface Conditions





#### Analysis Output









### Collaboration





## Questions